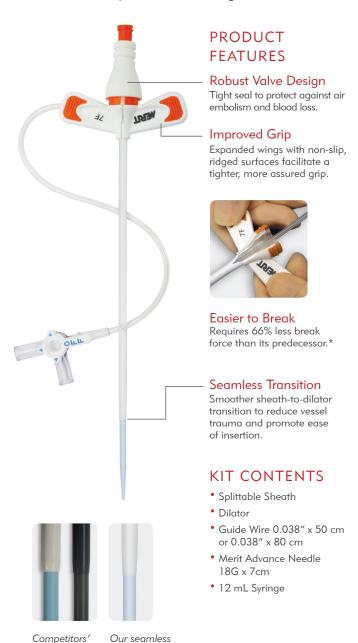

## PreludeSNAP™

Splittable Sheath Introducer

The Prelude SNAP from Merit Medical features a SEAMLESS sheath-to-dilator transition to reduce vessel trauma and provide ease of insertion through tortuous anatomy. The Prelude SNAP is also EASIER to break, requiring 66% less break force than its predecessor, making it effortless to remove and helping ensure leads stay in place.

<sup>\*</sup>Data on file.

sheath-todilator

transitions