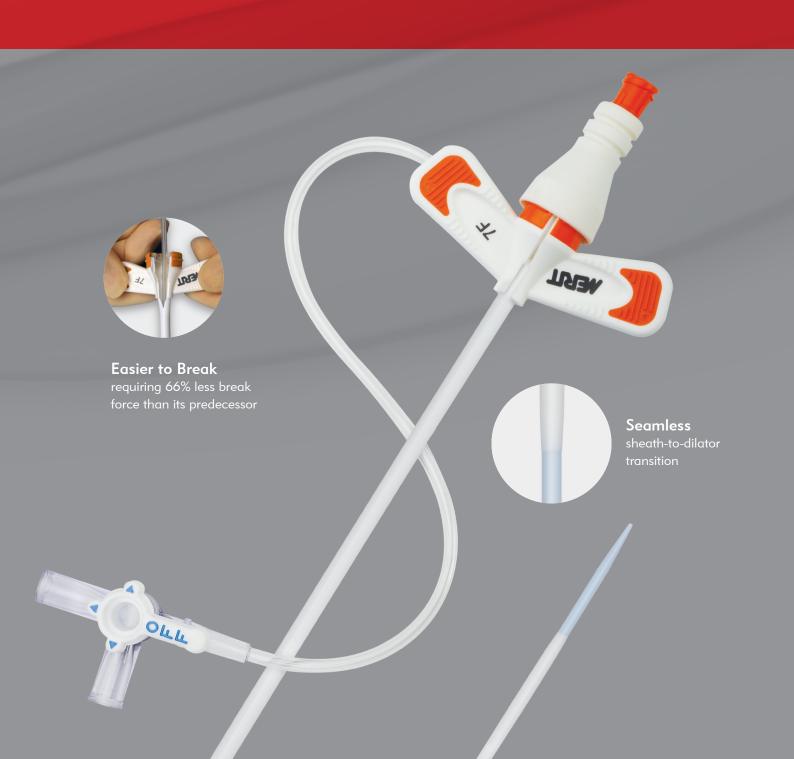

## PreludeSNAP™

Splittable Sheath Introducer

The Prelude SNAP from Merit Medical features a SEAMLESS sheath-to-dilator transition to reduce vessel trauma and provide ease of insertion through tortuous anatomy. The Prelude SNAP is also EASIER to break, requiring 66% less break force than its predecessor, making it effortless to remove and helping ensure leads stay in place.

sheath-to-dilator

transition